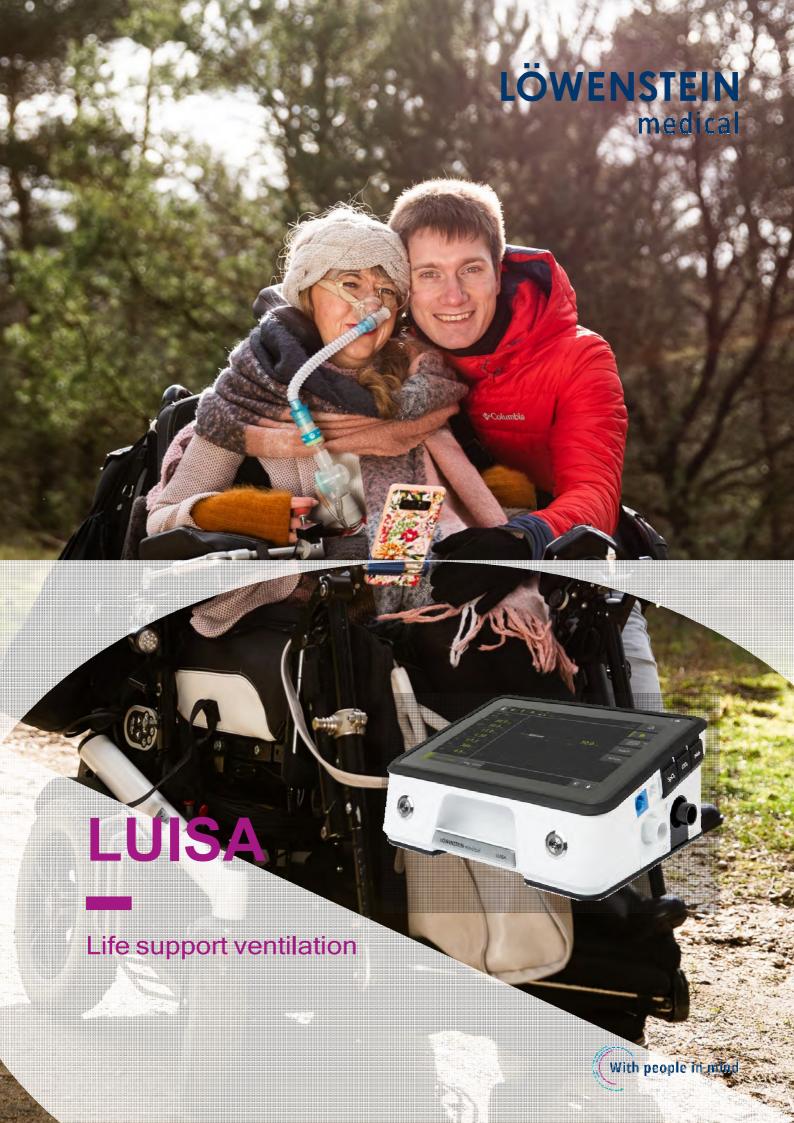

## Air for an active life. LUISA.

Inhale, exhale - something most people do without giving it much thought. With LUISA, the new, highly efficient ventilator from Löwenstein Medical, ventilated patients can do the same. LUISA is especially mobile, compact and lightweight. It can be operated in a vertical or horizontal position and flexibly attached to a wheelchair or bed. The ventilator's battery has a run time of up to 18 hours, giving the user a larger radius of action and a good feeling of extra security. It's easy to operate LUISA via the 10-inch touchscreen and intuitive menu navigation. Other features simplify everyday use. LUISA provides the air needed for an active, mobile life and opens up brand new opportunities for users.

- · Battery run time up to 18 hours
- Display 10-inch touchscreen
- · Positioning vertical or horizontal
- Connectivity: LUISA App, prisma therapy software (pTS), monitor connection
- Monitoring: FiO, and SpO, measurement
- Functionality: ventilation up to 30 ml VT;
  High-Flow Mode, CPAP and MPV in all circuit systems
- · Safety: alarm displayed in two languages
- Uncomplicated: no adapter, intuitive operation